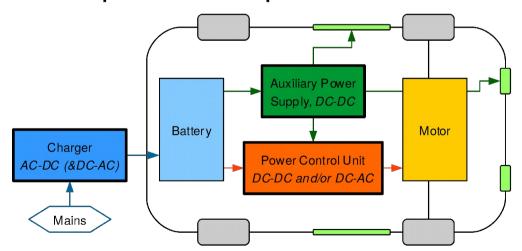

## Application in the ADEPT Project

- Partners
  - Eindhoven, Oxford, Milan, Jaguar Land Rover ...
- Goal
  - Development platform for electric propulsion systems
- Our contribution
  - Power loss prediction in power semiconductor devices