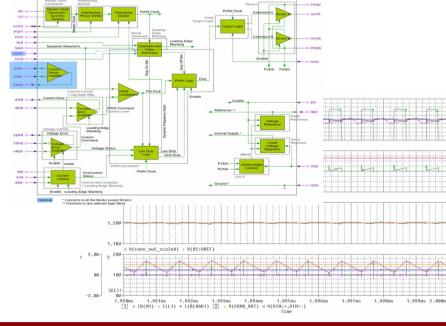

#### Accelerator Control

- Piezoelectric actuator supply and control for beam (resonant cavity) tuning
- Design and deployment

- MISAC: a versatile DC/DC converter controller for space-grade applications
- Architecture design and functional validation