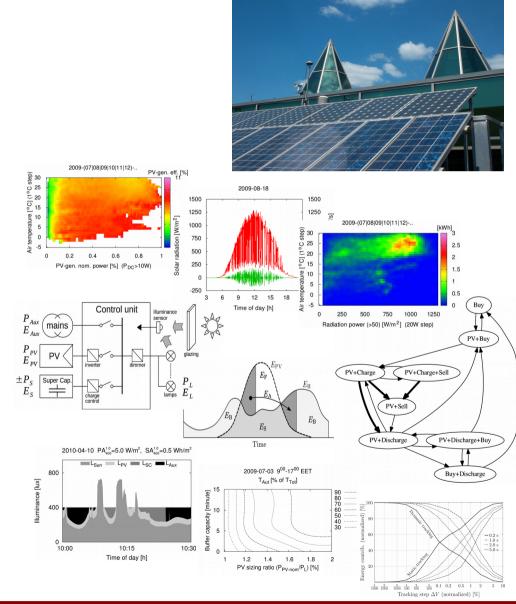

### **Photovoltaics**

- Focus: design and operation of PV systems under rapid variations of solar irradiance
  - study on solar irradiance
  - thermal modelling of PV modules
  - short-term energy buffering in PV systems
  - smart PV applications in buildings
  - dynamic efficiency of PV inverters
  - charge-discharge cycles of batteries
  - PV economics under low feed-in tariffs