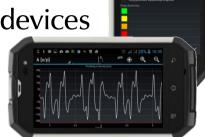

# Vibration-Based Machine Condition Monitoring Tools

Data acquisition and signal processing hardware

Database applications for signal storage and data dependency analysis