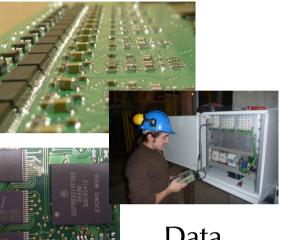

# Vibration-Based Machine Condition Monitoring Tools

Data acquisition and signal processing hardware

Database applications for signal storage and data dependency analysis